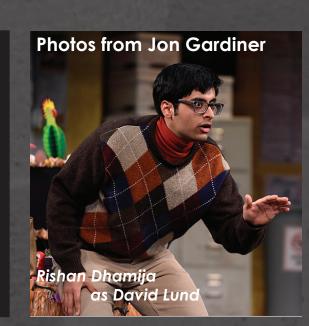

| Rehearsal Items    |                    | IN |
|--------------------|--------------------|----|
| R. Dhamija         | David Lund         |    |
| Parka              | Blue Eddie Bauer   | Х  |
| Winter Scarf       | Grey               | Х  |
| Gloves             | Black fleece lined | X  |
| Glasses            | Black Wire         | X  |
| J. Fishell         | Gail Gillespie     |    |
| Winter coat        | Green Puffy        | X  |
| Winter scarf       | Red Plaid          | X  |
| Athlethic shoes    | Blue converse      | X  |
| athletic socks     | White short        | X  |
| tall fashion hoots | William Dillore    | X  |
| Shoulder bag       | Black              | X  |
| Glasses on a chain | Red                | X  |
| Blazer             | Black              | Χ  |
| J. Latimer         | Nicole             |    |
| Blazer             | Black              | Х  |
| practical heels    |                    | X  |
| M. Petracca        | Nate Miller        |    |
| Suit coat          | Dark grey          | Х  |
| tie                | Red                | x  |
|                    |                    |    |
| A. Syglowski       | Jen Nash           |    |
| Winter coat        | Tan Wool Button up | X  |
| Winter scarf       | Cream and purple   | X  |
| small purse        | Cream with chain   | X  |
| glasses            | Black frames       | Х  |
| Flats              |                    | 1  |
|                    |                    |    |