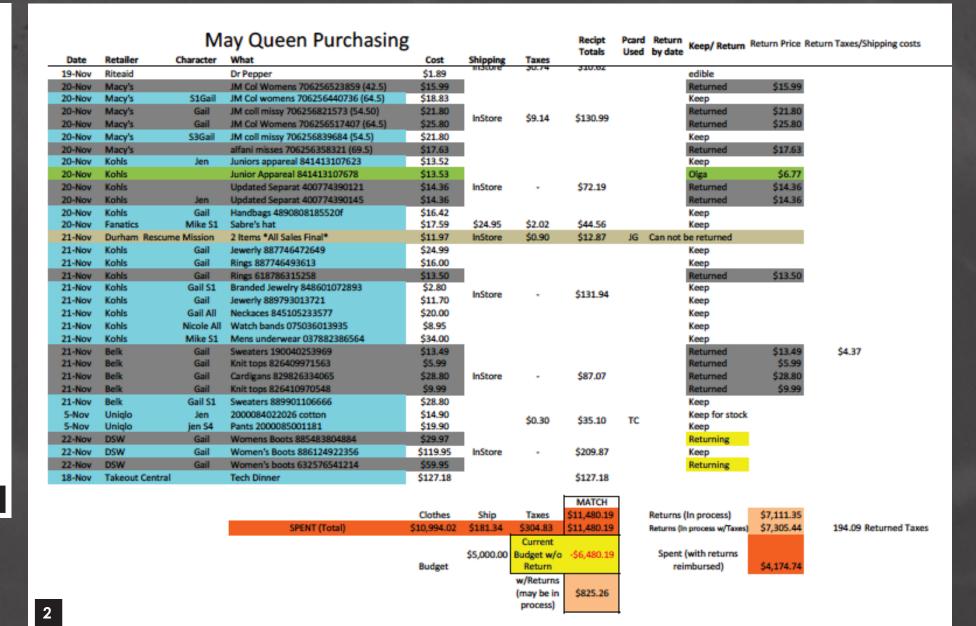

discussed the show with the designer in detail I presented the show to the information they needed.

Sent in the rehearsal items similar to actual garments when rehearsal started. (1). This show was mostly purchased so I kept detailed records about which garments came from where for returns (2).